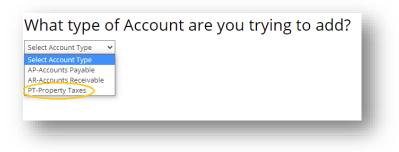

3. Click the drop down menu and select **[PT-Property Taxes]** to indicate the type of account to add.

4. Once you've selected the Property Tax from the drop down box, you will need to fill in the Jurisdiction, Roll and Access Code/PIN information. This will be found on your Tax Bill.